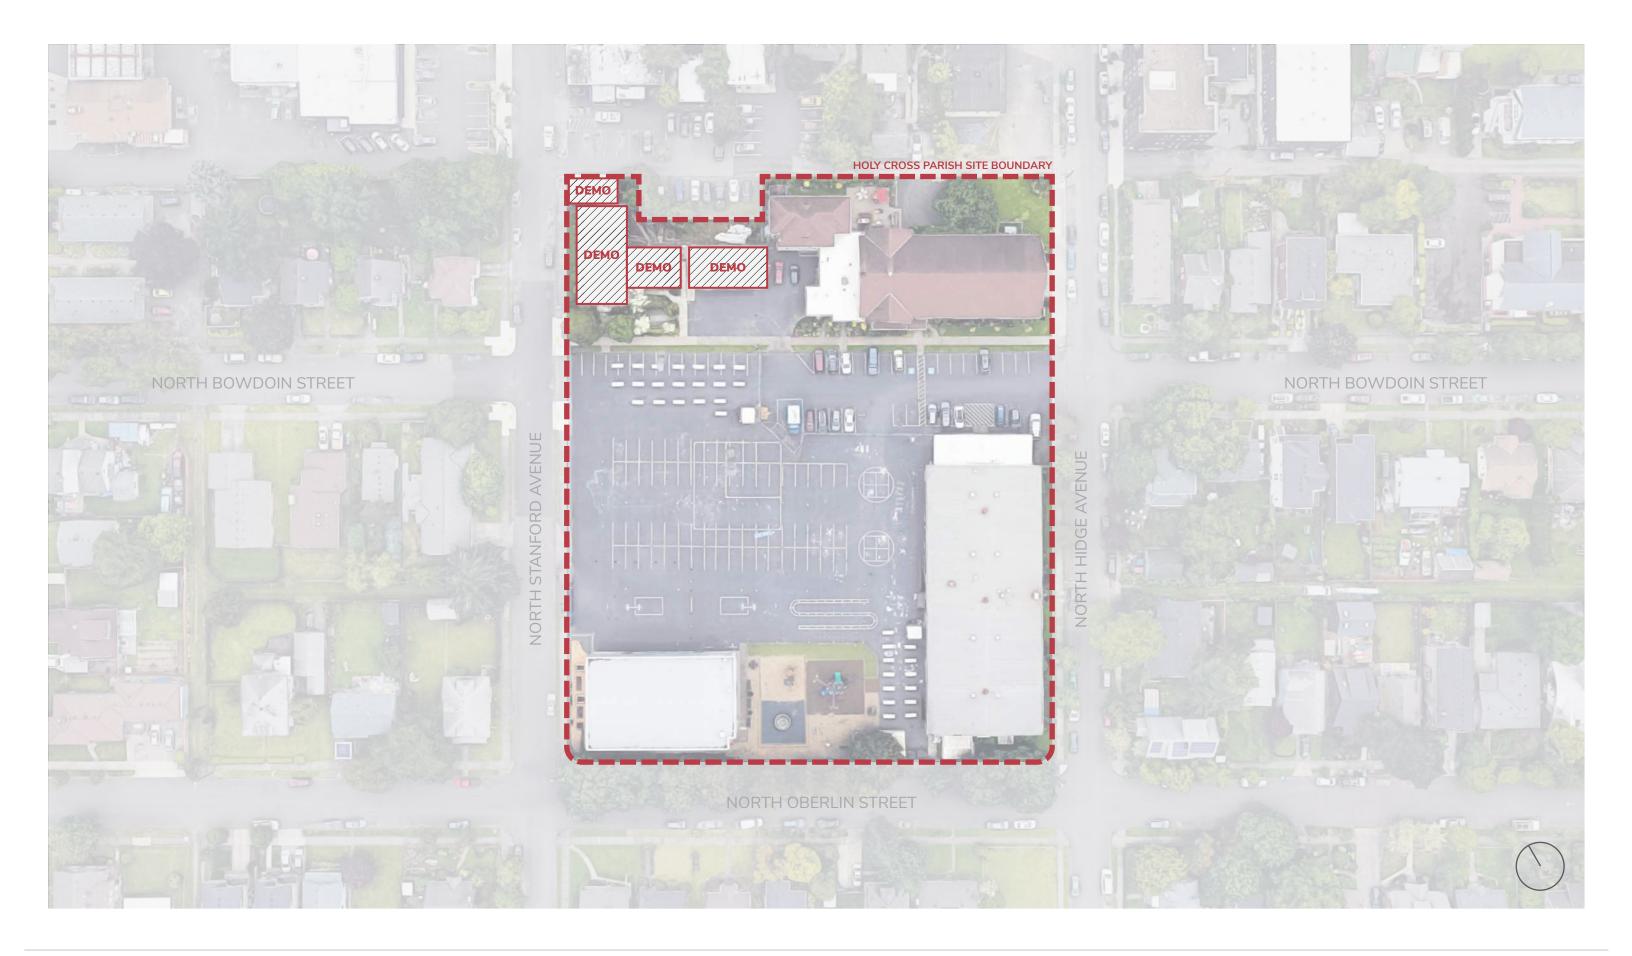

HOLY CROSS CATHOLIC CHURCH

# NEW COMMUNITY HALL

SCHEMATIC DESIGN PRESENTATION



Soderstrom Architects

#### JUNE 2023

1331 NW Lovejoy Street, Suite Number 775 | Portland, OR 97209 | sdra.com





### EXISTING SITE PLAN

Schematic Design 3





### PROPOSED SITE PLAN

Schematic Design 4





### PROPOSED FLOOR PLAN





Schematic Design 5



Option A: Aluminum-clad wood – windows & commercial grade doors, custom exterior color, factory primed interior, Marvin or equal.

Option B: Hullworks 100-year window.

10

Cementitious board with applied 1x3 cedar battens, painted, typical.

Chadsworth Columns, structural exterior columns, Roman Doric #104, painted.



**New Community Hall** Holy Cross Catholic Church June 2023

### SOUTH ELEVATION

Composite polymer shake roofing, DaVinci, Brava, or equal.

Galvanized metal half-round gutters & downspouts, typical.

Decorative fixed shutters, typical.

Painted cedar pergola.

Operable painted wood shutters by Timberlane or equal.

Painted