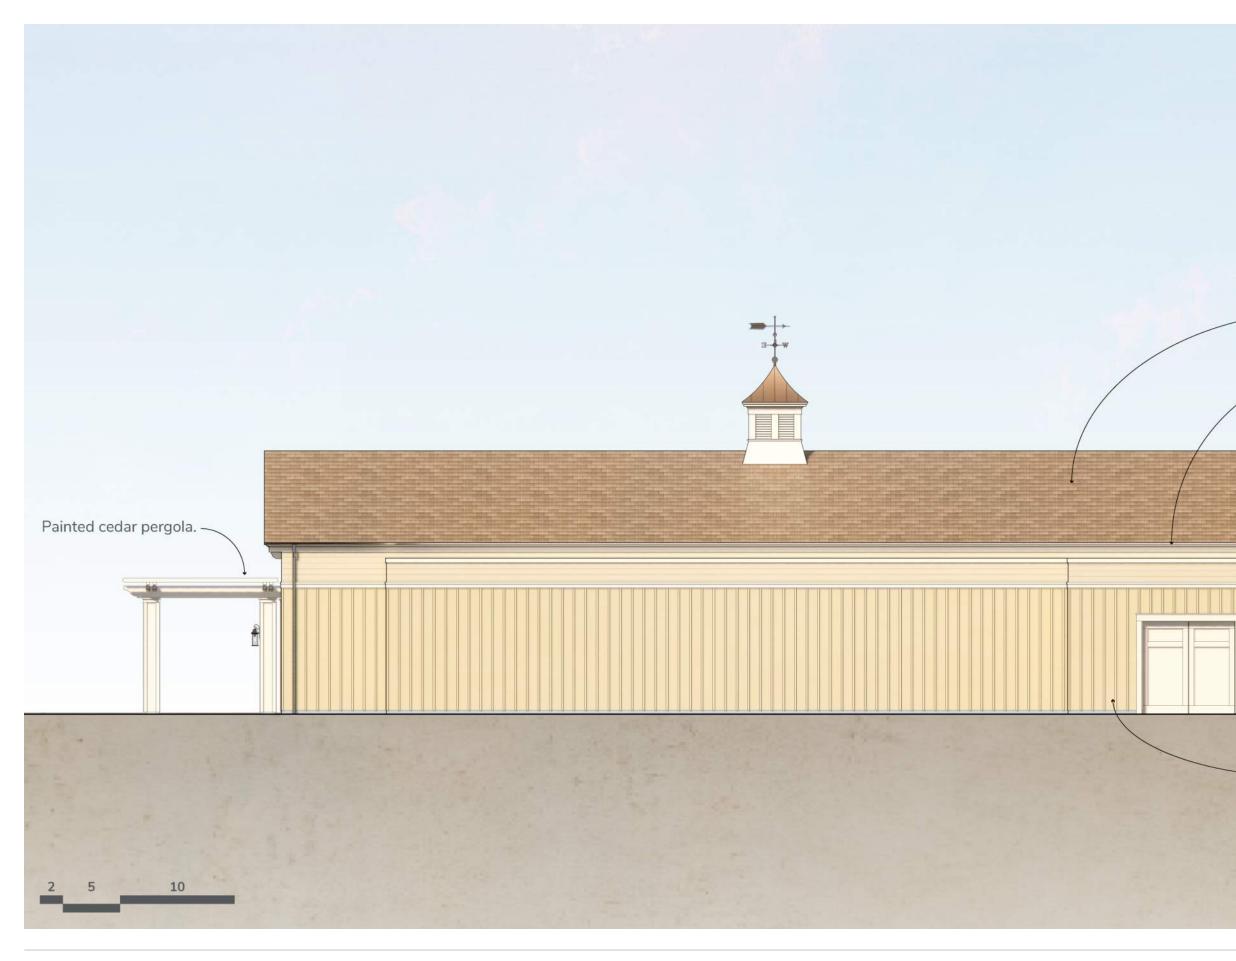

### NORTH ELEVATION

Composite polymer shake roofing, DaVinci, Brava, or equal.

Galvanized metal half-round gutters & downspouts, typical.

Painted cedar trim, typical.

Overhead garage door.

Cementitious board with applied 1x3 cedar battens, painted, typical.