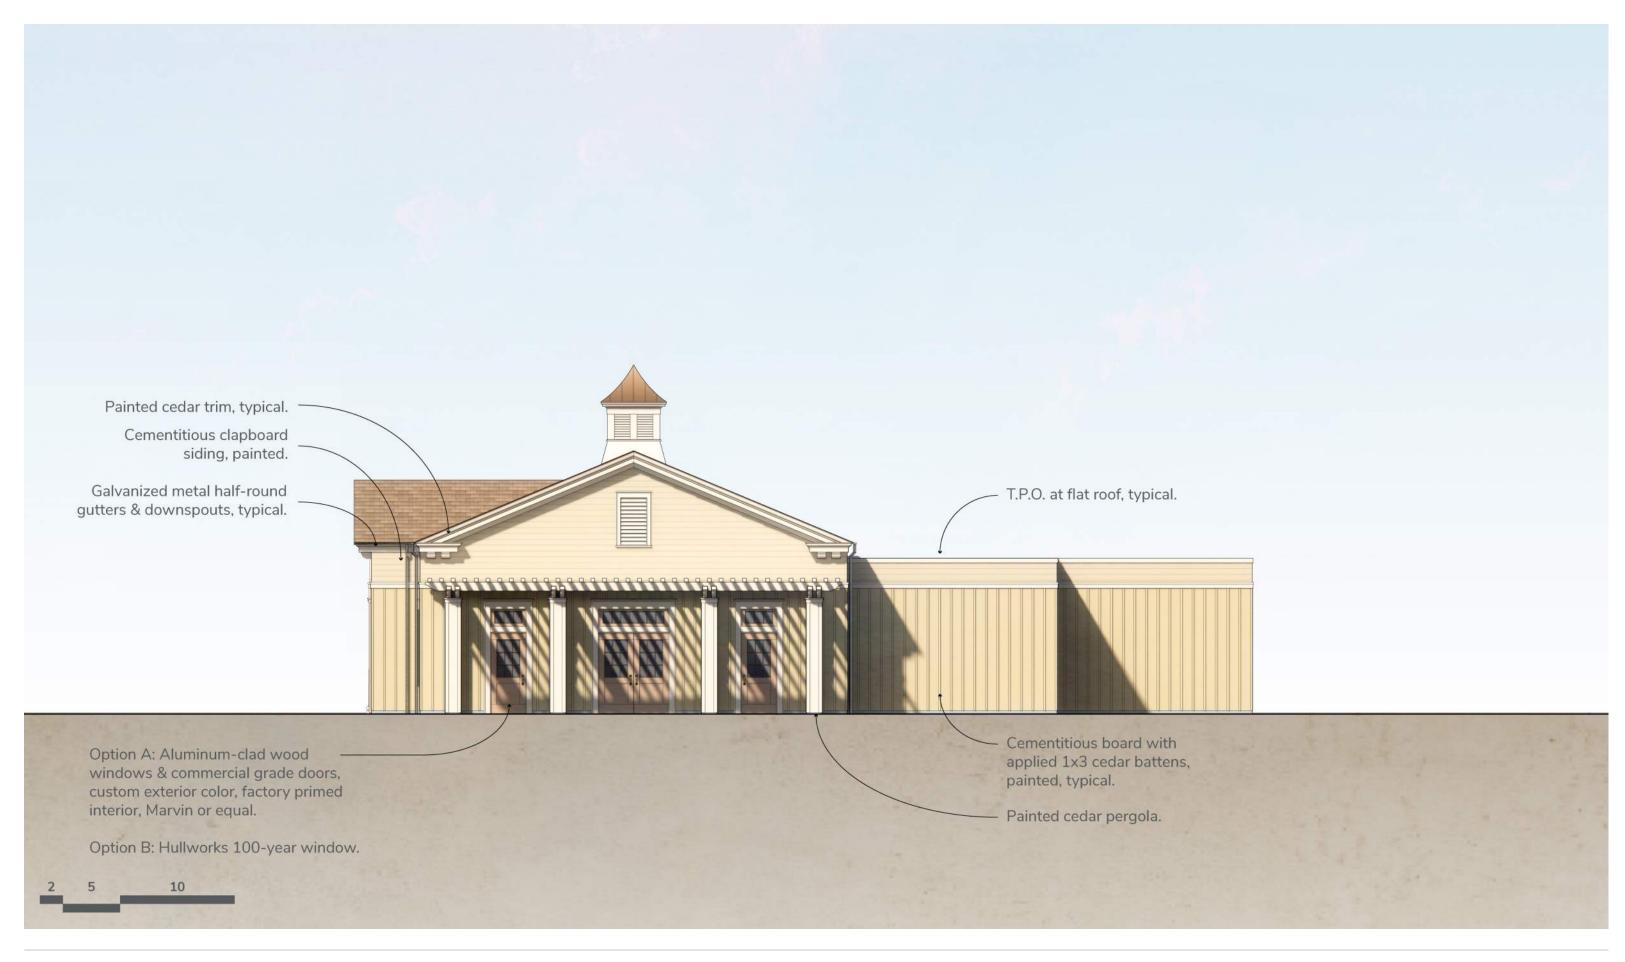

### PROPOSED FLOOR PLAN

Schematic Design 5

Option A: Aluminum-clad wood – windows & commercial grade doors, custom exterior color, factory primed interior, Marvin or equal.

Option B: Hullworks 100-year window.

10

Cementitious board with applied 1x3 cedar battens, painted, typical.

Chadsworth Columns, structural exterior columns, Roman Doric #104, painted.

**New Community Hall** Holy Cross Catholic Church June 2023