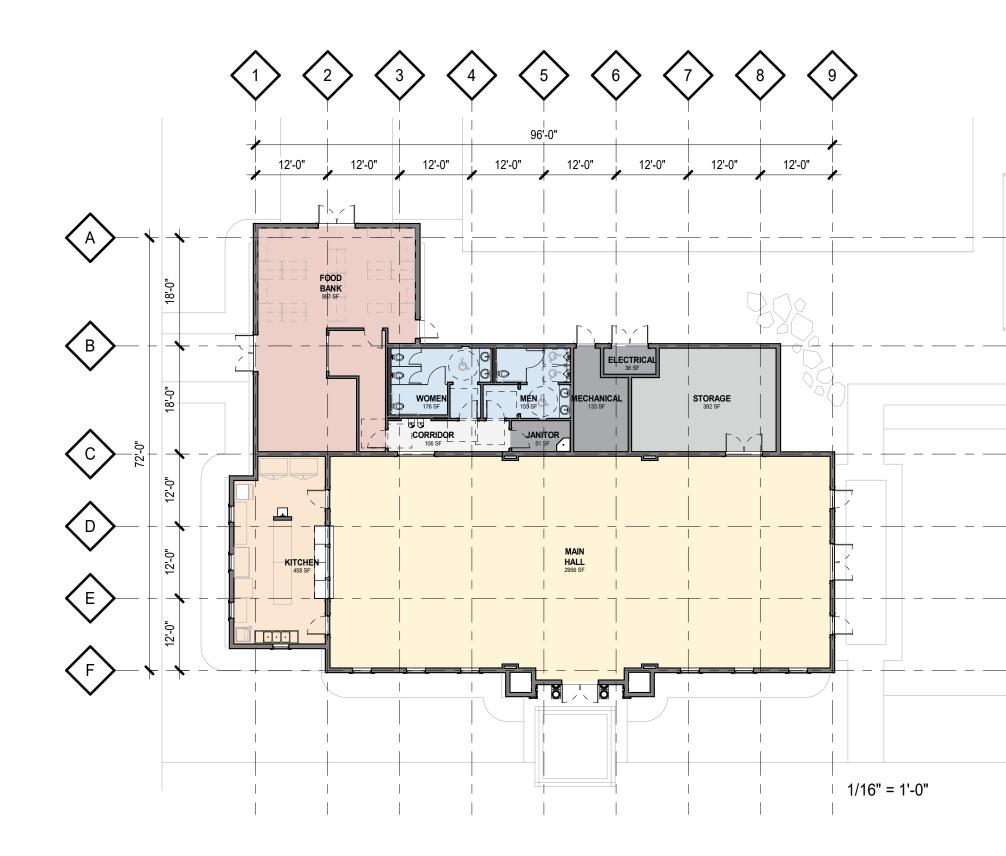

### PROPOSED FLOOR PLAN

Schematic Design 5

Option A: Aluminum-clad wood – windows & commercial grade doors, custom exterior color, factory primed interior, Marvin or equal.

Option B: Hullworks 100-year window.