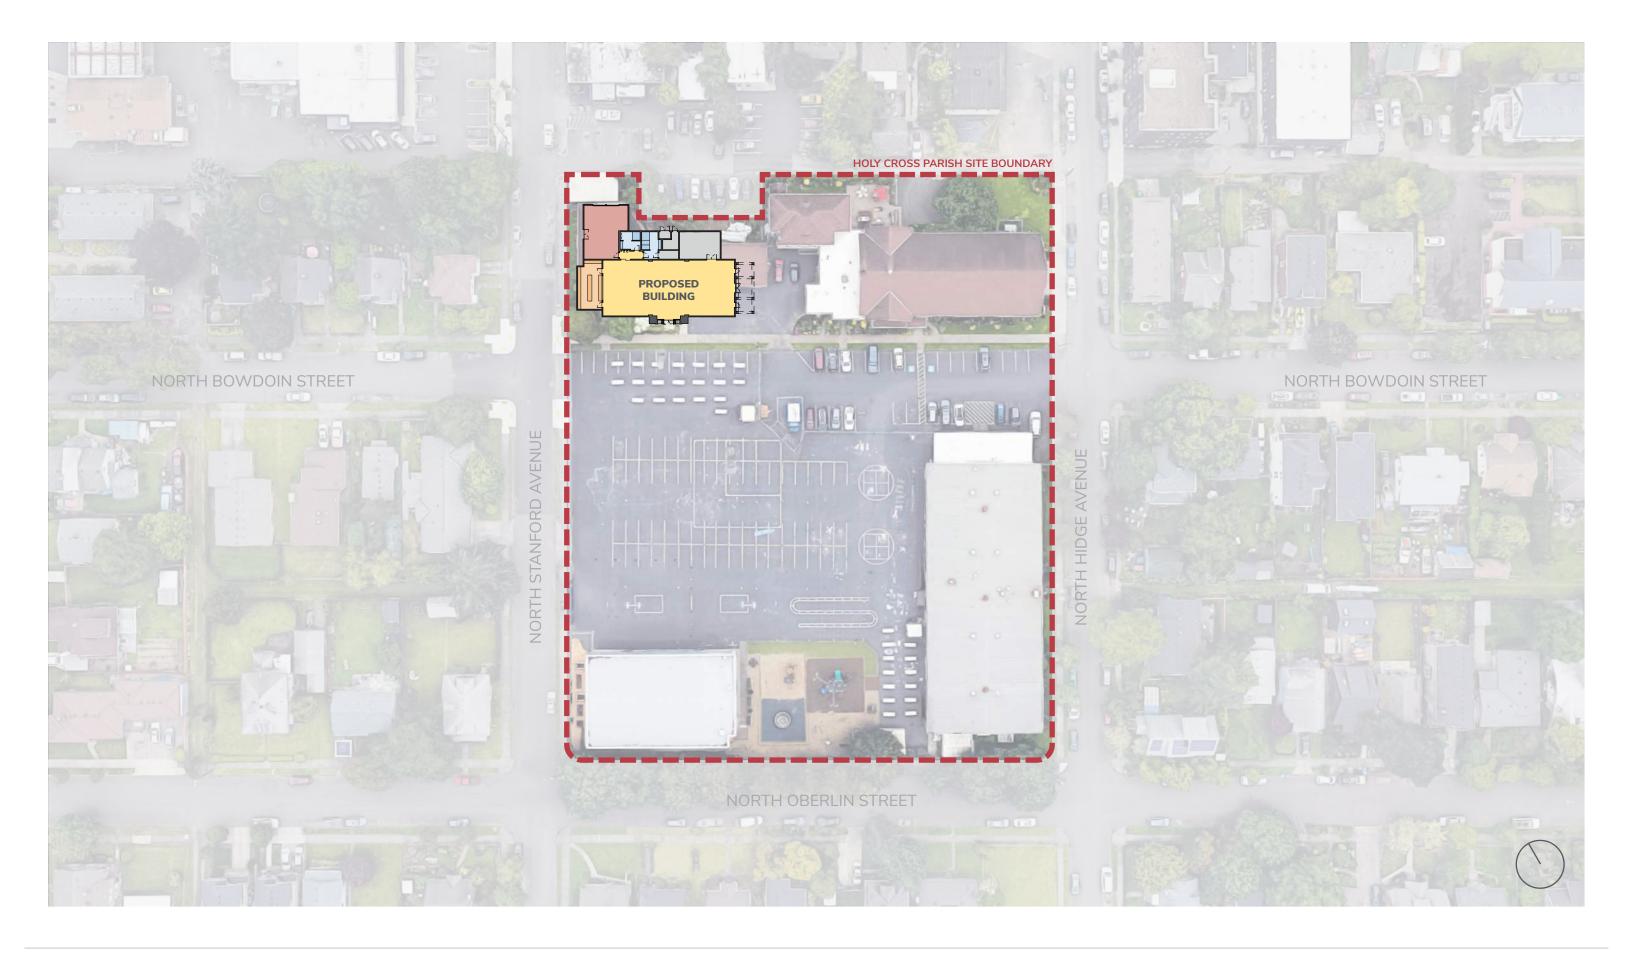

HOLY CROSS CATHOLIC CHURCH

# NEW COMMUNITY HALL

SCHEMATIC DESIGN PRESENTATION



Soderstrom Architects

#### JUNE 2023

1331 NW Lovejoy Street, Suite Number 775 | Portland, OR 97209 | sdra.com





### EXISTING SITE PLAN

Schematic Design 3





### PROPOSED SITE PLAN

Schematic Design 4





### PROPOSED FLOOR PLAN





Schematic Design 5



Option A: Aluminum-clad wood – windows & commercial grade doors, custom exterior color, factory primed interior, Marvin or equal.

Option B: Hullworks 100-year window.

10

Cementitious board with applied 1x3 cedar battens, painted, typical.

Chadsworth Columns, structural exterior columns, Roman Doric #104, painted.



**New Community Hall** Holy Cross Catholic Church June 2023

### SOUTH ELEVATION

Composite polymer shake roofing, DaVinci, Brava, or equal.

Galvanized metal half-round gutters & downspouts, typical.

Decorative fixed shutters, typical.

Painted cedar pergola.

Operable painted wood shutters by Timberlane or equal.

Painted cedar trim, typical.

Schematic Design 6



###