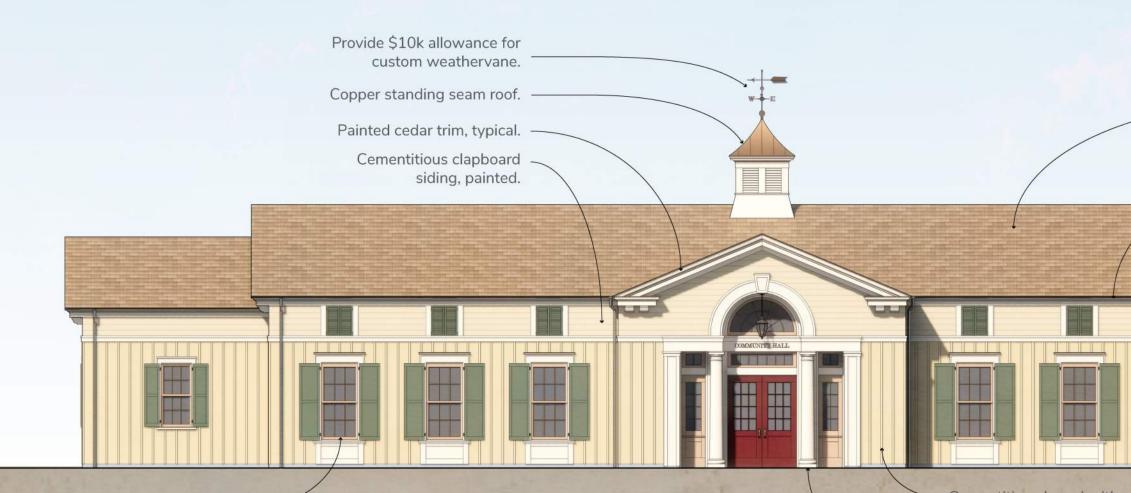

### SOUTH ELEVATION

Composite polymer shake roofing, DaVinci, Brava, or equal.

Galvanized metal half-round gutters & downspouts, typical.

Decorative fixed shutters, typical.

Painted cedar pergola.

Operable painted wood shutters by Timberlane or equal.