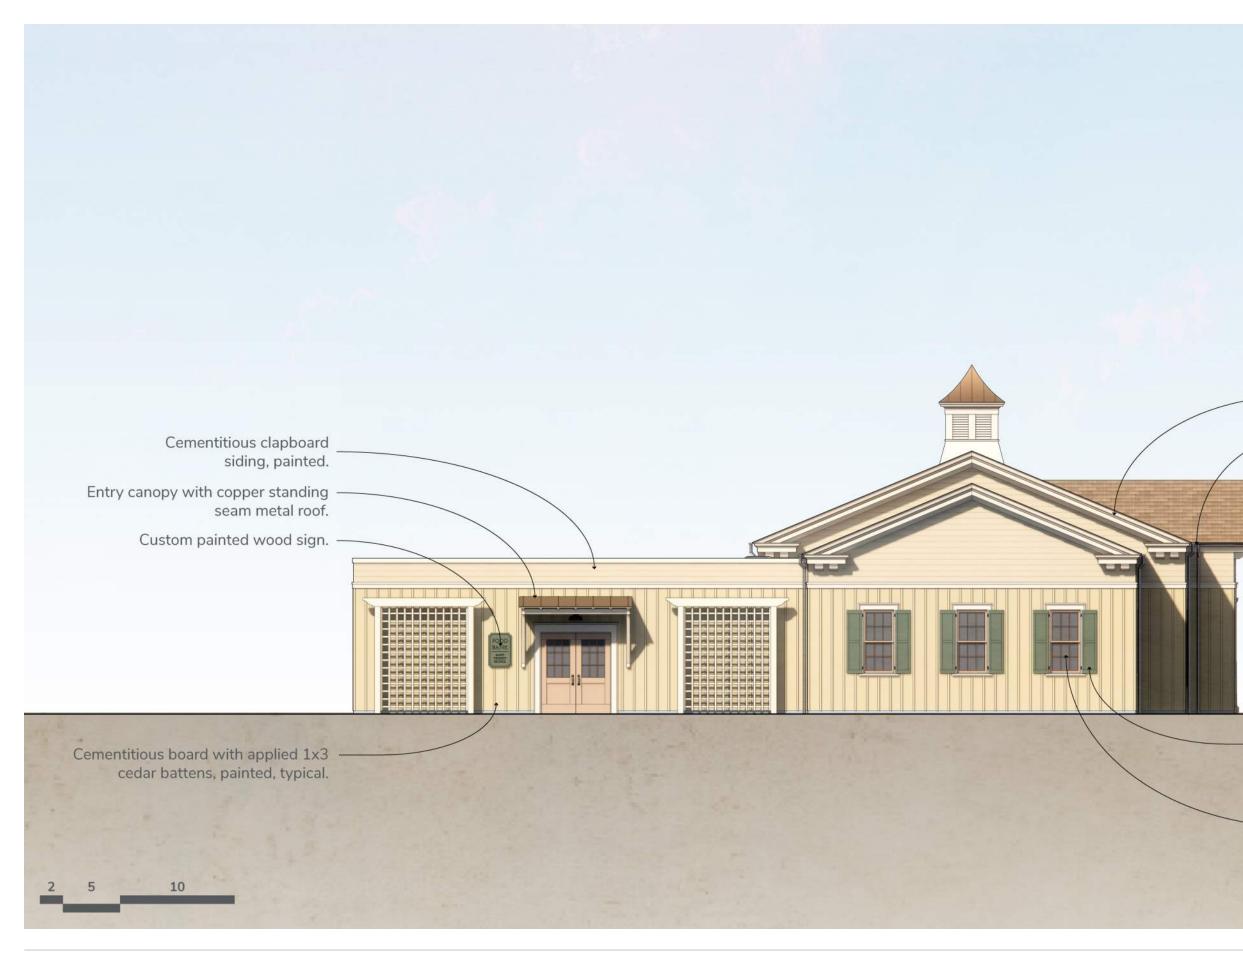

### EAST ELEVATION

Schematic Design 7

### NORTH ELEVATION

Composite polymer shake roofing, DaVinci, Brava, or equal.

Galvanized metal half-round gutters & downspouts, typical.

Painted cedar trim, typical.

Overhead garage door.

Cementitious board with applied 1x3 cedar battens, painted, typical.