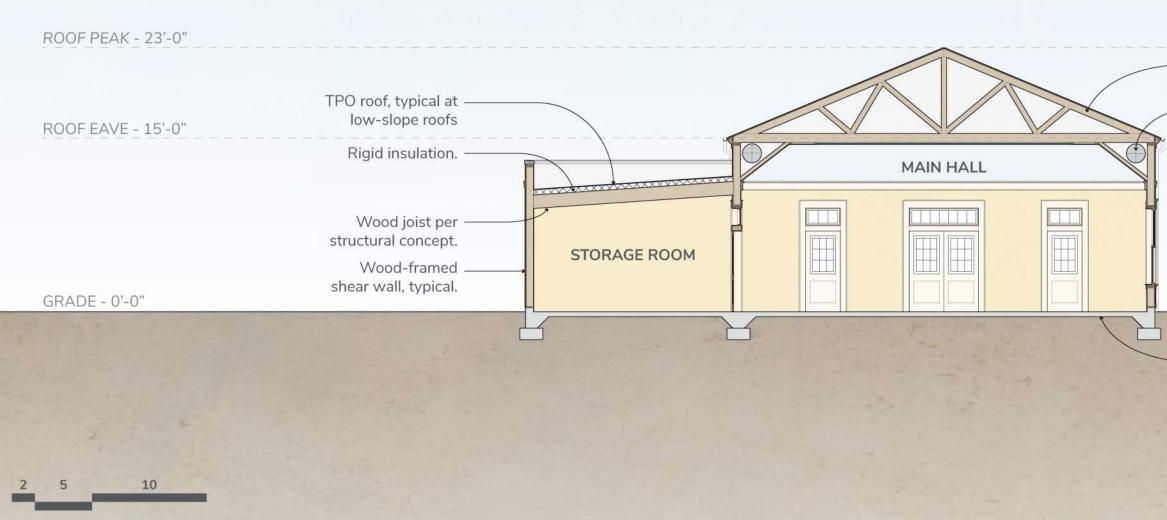

### TYPICAL SECTION

|      | <ul> <li>Prefabricated wood<br/>roof truss</li> </ul>               |                                           |  |
|------|---------------------------------------------------------------------|-------------------------------------------|--|
| /    | <ul> <li>HVAC ducting above<br/>finish ceiling, typical.</li> </ul> |                                           |  |
|      |                                                                     |                                           |  |
|      |                                                                     |                                           |  |
|      |                                                                     |                                           |  |
|      |                                                                     |                                           |  |
|      |                                                                     |                                           |  |
| 14 3 | And Alas and                                                        |                                           |  |
|      |                                                                     |                                           |  |
| -    | <ul> <li>Slab-on-grade below<br/>finish floor</li> </ul>            |                                           |  |
|      |                                                                     |                                           |  |
|      |                                                                     |                                           |  |
|      |                                                                     |                                           |  |
|      |                                                                     | 1. A. |  |